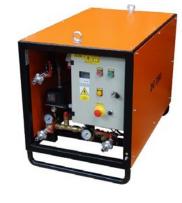

## Dosing pump DC 200

The dosing pumps of "DC" series are used for dosing of liquid admixtures into the flow of concrete when technology of spraying concrete in dry or wet way is employed. The liquid admixture is used during shotcreting to shorten time of concrete hardening, to increase the resistance of concrete at low temperatures, and the like.

| Parameter           | DC 200   |
|---------------------|----------|
| Output [l/h]        | 15 - 200 |
| Max. pressure [bar] | 7,5      |
| Input power [kW]    | 1,1      |