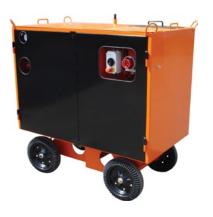

## Water Pressure Regulator RTV 1

The power water regulator "RTV 1" is designed for pressure regulation of batch liquid (water) fed into spray nozzles of the concrete spraying machines of SSB type.

| Parameter                             | RTV 1 |
|---------------------------------------|-------|
| Maximum operating pressure [MPa]      | 1,2   |
| Usage up to max. height, distance [m] | 100   |
| Maximum conveyed quantity [l/min]     | 60    |
| Tank capacity [I]                     | 500   |
| Input power [kW]                      | 4     |