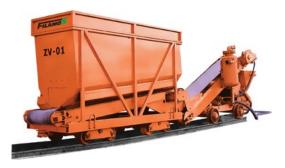

## Storage Truck ZV 01 / Belt Conveyor PD 01

The storage truck "ZV 01" is designed for conveying of the dry concrete mixture to the site where concrete is sprayed. Belt conveyor "PD 01" is used for mechanized charging of mixed dry concrete mixture into the hopper of SSB machine.

| Parameter                                                  | ZV 01       |
|------------------------------------------------------------|-------------|
| Discharging output [m³/h]                                  | 2,5 - 10    |
| Volume (without bodywork/ with bodywork) [m <sup>3</sup> ] | 1,6 / 2,0   |
| Type of drive                                              | air turbine |